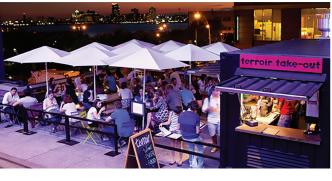

## CONCESSION CONTAINERS AND TICKET BOOTHS

The perfect solution for businesses looking to expand their service capacity. Completely customizable and built to your specifications, Cassone's Concession Containers are great for:

- Restaurants/Bars
- Wineries/Beer Gardens
- Coffee Shops

- Special Events/Festivals
- School Sports
- and So Much More!

STANDARD SIZES: 8' x 10', 8' x 15', 8' x 20', 8' x 30', 8' x 40' or Custom Sizes Available