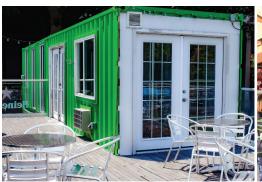

## CONCESSION CONTAINERS AND TICKET BOOTHS

The perfect solution for businesses looking to expand their service capacity. Completely customizable and built to your specifications, Cassone's Concession Containers are great for:

- Restaurants/Bars
- Wineries/Beer Gardens
- Coffee Shops

- Special Events/Festivals
- School Sports
- and So Much More!

STANDARD SIZES: 8' x 10', 8' x 15', 8' x 20', 8' x 30', 8' x 40' or Custom Sizes Available