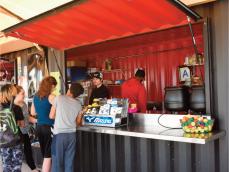

## CONCESSION CONTAINERS AND TICKET BOOTHS

The perfect solution for businesses looking to expand their service capacity. Completely customizable and built to your specifications, Cassone's Concession Containers are great for:

- Restaurants/Bars
- Wineries/Beer Gardens
- Coffee Shops

- Special Events/Festivals
- School Sports
- and So Much More!

STANDARD SIZES: 8' x 10', 8' x 15', 8' x 20', 8' x 30', 8' x 40' or Custom Sizes Available