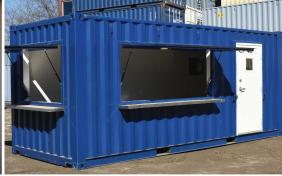

## CONCESSION CONTAINERS AND TICKET BOOTHS

The perfect solution for businesses looking to expand their service capacity. Completely customizable and built to your specifications, Cassone's Concession Containers are great for:

- Restaurants/Bars
- Wineries/Beer Gardens
- Coffee Shops

- Special Events/Festivals
- School Sports
- and So Much More!

STANDARD SIZES: 8' x 10', 8' x 15', 8' x 20', 8' x 30', 8' x 40' or Custom Sizes Available